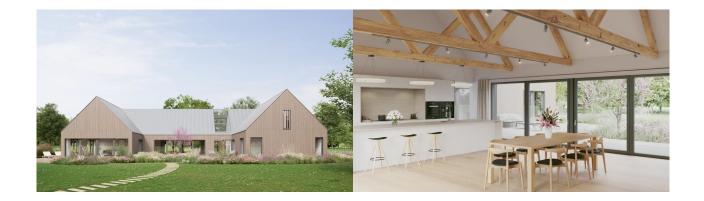

## **Fact sheet Barn XL**

| House size               |                    | Architecture and special features                                |
|--------------------------|--------------------|------------------------------------------------------------------|
| Dimensions               | 28.55 x 18.20 m    | Contemporary, single-storey barn-style home with a U shap        |
|                          |                    | Spacious interiors with an open-plan kitchen, dining and         |
| Living area ground floor | 341 m <sup>2</sup> | living room                                                      |
| Total living area        | 341 m²             | Four large bedrooms with en-suite bathrooms                      |
|                          |                    | Choice of claddings, roof surfaces and interior furnishings      |
| Façade                   |                    | <ul> <li>Skylight with fixed glazing and solar shades</li> </ul> |
|                          |                    |                                                                  |

a U shape

| Dimensions               | 28.55 x 18 |
|--------------------------|------------|
| Living area ground floor | 3          |
| Total living area        | 3          |

Timber