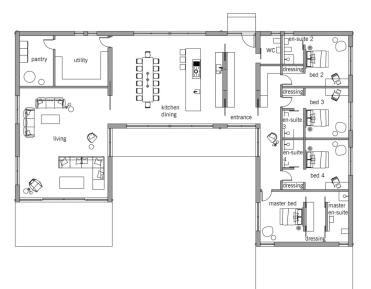

## **Fact sheet Barn XL**

| House size               |                    | Architecture and special features                                |
|--------------------------|--------------------|------------------------------------------------------------------|
| Dimensions               | 28.55 x 18.20 m    | Contemporary, single-storey barn-style home with a U shap        |
|                          |                    | Spacious interiors with an open-plan kitchen, dining and         |
| Living area ground floor | 341 m <sup>2</sup> | living room                                                      |
| Total living area        | 341 m²             | Four large bedrooms with en-suite bathrooms                      |
|                          |                    | Choice of claddings, roof surfaces and interior furnishings      |
| Façade                   |                    | <ul> <li>Skylight with fixed glazing and solar shades</li> </ul> |
|                          |                    |                                                                  |

a U shape

| Dimensions               | 28.55 x 18 |
|--------------------------|------------|
| Living area ground floor | 3          |
| Total living area        | 3          |

Timber

## Roof

Pitched roof

Ground Floor

Baufritz (UK) Limited

Camboro Business Park · The Workplace · Oakington Road, Girton · Cambridge CB3 0QH Telephone +44 (0) 1223 235632 · E-Mail: enquiries@baufritz.co.uk · Web: www.baufritz.co.uk