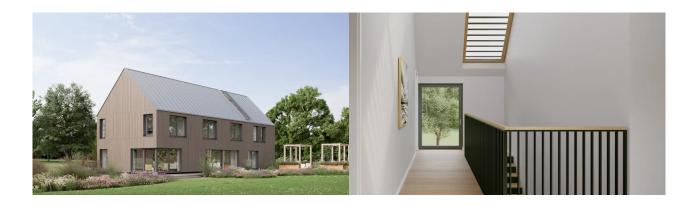

# Fact sheet Barn M

### House size

Dimensions  $8.20 \times 21.33 \text{ m}$  Living area ground floor  $150 \text{ m}^2$ 

Living area first floor 142 m²
Total living area 292 m²

# **Façade**

Timber

### Roof

Pitched roof

# Architecture and special features

- Contemporary, two-storey family home in a barn-style design
- Four bedrooms, three with en-suite bathrooms and dressing rooms
- · Choice of colours for cladding the façade and roof
- · Wide choice of interior furnishings
- Skylight with fixed glazing and solar shades
- Buildings services with A+ rating and the option of solar panels