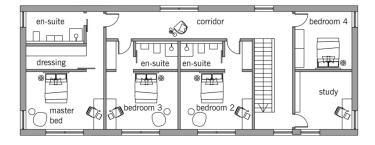

### House size

Dimensions  $8.20 \times 21.33 \text{ m}$  Living area ground floor  $150 \text{ m}^2$ 

Living area first floor 142 m²
Total living area 292 m²

# Architecture and special features

- Contemporary, two-storey family home in a barn-style design
- Four bedrooms, three with en-suite bathrooms and dressing rooms
- · Choice of colours for cladding the façade and roof
- · Wide choice of interior furnishings
- Skylight with fixed glazing and solar shades
- Buildings services with A+ rating and the option of solar panels

First Floor