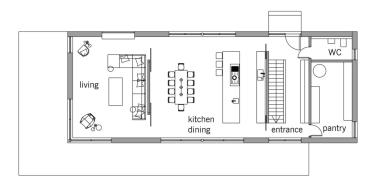

### House size

Dimensions  $8.20 \times 21.33 \text{ m}$  Living area ground floor  $150 \text{ m}^2$ 

Living area first floor 142 m²
Total living area 292 m²