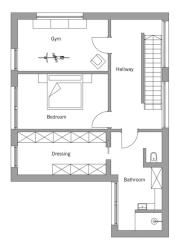

#### House size

Dimensions 12.58 x 8.83 m

 $\begin{array}{lll} \mbox{Living area first floor} & 70 \ \mbox{m}^2 \\ \mbox{Total living area} & 70 \ \mbox{m}^2 \end{array}$ 

# Architecture and special features

- · Contemporary house designed to an individual brief
- Roof soffits finished in larch wood
- Spacious home library with floor-to-ceiling bookcases
- Upper-floor yoga studio
- Deep window seats framing views of lush gardens

First Floor