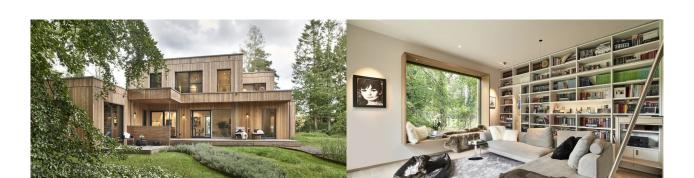

# Façade

Timber cladding "Scala" in natural finish

#### Roof

Flat green roof

# Architecture and special features

- · Contemporary house designed to an individual brief
- Roof soffits finished in larch wood
- Spacious home library with floor-to-ceiling bookcases
- Upper-floor yoga studio
- Deep window seats framing views of lush gardens