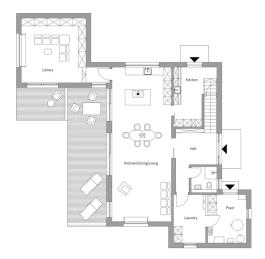

#### House size

Dimensions 12.58 x 8.83 m

 $\begin{array}{lll} \mbox{Living area first floor} & 70 \ \mbox{m}^2 \\ \mbox{Total living area} & 70 \ \mbox{m}^2 \end{array}$ 

# Architecture and special features

- · Contemporary house designed to an individual brief
- Roof soffits finished in larch wood
- Spacious home library with floor-to-ceiling bookcases
- Upper-floor yoga studio
- Deep window seats framing views of lush gardens

First Floor