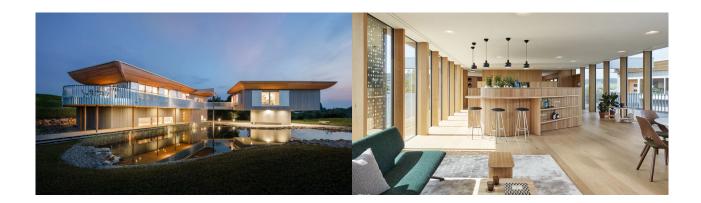

# Show house Haussicht by Alfredo Häberli

### Architecture and special features

- · Show house in Erkheim
- Main house and annex (Stöckli)
- Partnership with designer Alfredo H\u00e4berli, Flexible living spaces, Unique design details