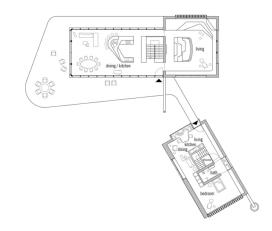

#### House size

Dimensions 25 x 12.13 x 8 m

Living area ground floor  $164 \text{ m}^2$ Living area second floor  $156 \text{ m}^2$ Total living area  $320 \text{ m}^2$ 

### Architecture and special features

- · Show house in Erkheim
- Main house and annex (Stöckli)
- Partnership with designer Alfredo H\u00e4berli, Flexible living spaces, Unique design details

First Floor