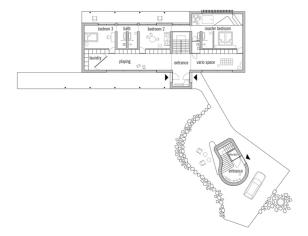

#### House size

Dimensions 25 x 12.13 x 8 m

Living area ground floor  $164 \text{ m}^2$ Living area second floor  $156 \text{ m}^2$ Total living area  $320 \text{ m}^2$ 

### Architecture and special features

- · Show house in Erkheim
- Main house and annex (Stöckli)
- Partnership with designer Alfredo H\u00e4berli, Flexible living spaces, Unique design details