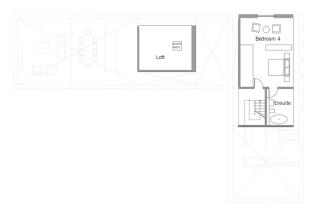

#### House size

| Dimensions               | Wing one: 7.06 x   |
|--------------------------|--------------------|
|                          | 20.00              |
|                          | Wing two: 7.06 x   |
|                          | 17.68 m            |
|                          |                    |
| Living area ground floor | 228 m <sup>2</sup> |
| Living area first floor  | 47 m <sup>2</sup>  |
| Total living area        | 275 m <sup>2</sup> |

### Architecture and special features

- Compact, more cost-efficient addition to the Barn Collection
- Contemporary design blends with traditional craftsmanship
- Four bedrooms, two with ensuite bathrooms
- A 25 sqm loft extension with a storage unit accessible via a hatch with a pull-down ladder
- Conforms with passive house standards

Ground Floor

First Floor

Baufritz (UK) Limited Camboro Business Park · The Workplace · Oakington Road, Girton · Cambridge CB3 0QH Telephone +44 (0) 1223 235632 · E-Mail: enquiries@baufritz.co.uk · Web: www.baufritz.co.uk