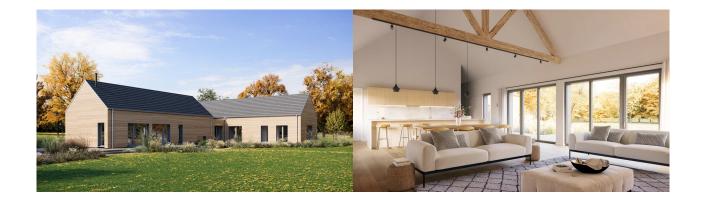

## Façade

Timber

## Roof

Pitched roof

### Architecture and special features

- Compact, more cost-efficient addition to the Barn Collection
- Contemporary design blends with traditional craftsmanship
- Four bedrooms, two with ensuite bathrooms
- A 25 sqm loft extension with a storage unit accessible via a hatch with a pull-down ladder
- Conforms with passive house standards

#### Standard specification

- Triple-glazed timber and aluminium windows, fitted in the factory without PU foam
- Holistic health concept with outstanding indoor air quality
- Effective Xund-E electrosmog protection and shielded electrical installations
- Superior-quality, environmentally friendly interiors that are healthy to live in thanks to innovative solutions developed in-house by Baufritz (e.g. interior paints, floor adhesives, etc.)
- HOIZ natural, organic insulation made from wood shavings
  developed in-house, certified by natureplus and IBN