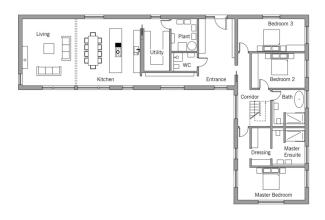

#### House size

| Dimensions               | Wing one: 7.06 x   |
|--------------------------|--------------------|
|                          | 20.00              |
|                          | Wing two: 7.06 x   |
|                          | 17.68 m            |
|                          |                    |
| Living area ground floor | 228 m <sup>2</sup> |
| Living area first floor  | 47 m <sup>2</sup>  |
| Total living area        | 275 m <sup>2</sup> |

### Architecture and special features

- Compact, more cost-efficient addition to the Barn Collection
- Contemporary design blends with traditional craftsmanship
- Four bedrooms, two with ensuite bathrooms
- A 25 sqm loft extension with a storage unit accessible via a hatch with a pull-down ladder
- Conforms with passive house standards

Ground Floor

First Floor

Baufritz (UK) Limited Camboro Business Park · The Workplace · Oakington Road, Girton · Cambridge CB3 0QH Telephone +44 (0) 1223 235632 · E-Mail: enquiries@baufritz.co.uk · Web: www.baufritz.co.uk