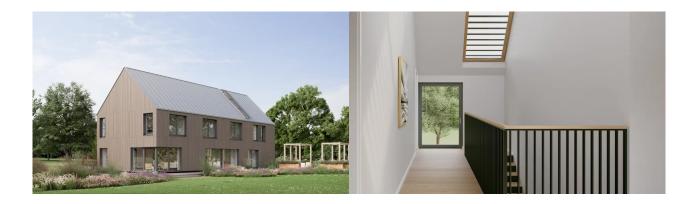

# Fact sheet Barn M

#### House size

Dimensions 8.20 x 21.33 m

Living area ground floor  $150 \text{ m}^2$ Living area first floor  $142 \text{ m}^2$ Total living area  $292 \text{ m}^2$ 

## **Façade**

Timber

### Roof

Pitched roof

## Architecture and special features

- Contemporary, two-storey family home in a barn-style design
- Four bedrooms, three with en-suite bathrooms and dressing rooms
- · Choice of colours for cladding the façade and roof
- Wide choice of interior furnishings
- Skylight with fixed glazing and solar shades
- Buildings services with A+ rating and the option of solar panels