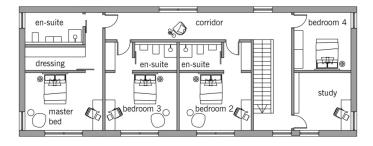

#### House size

Dimensions 8.20 x 21.33 m

Living area ground floor  $150 \text{ m}^2$ Living area first floor  $142 \text{ m}^2$ Total living area  $292 \text{ m}^2$ 

## Architecture and special features

- Contemporary, two-storey family home in a barn-style design
- Four bedrooms, three with en-suite bathrooms and dressing rooms
- · Choice of colours for cladding the façade and roof
- Wide choice of interior furnishings
- Skylight with fixed glazing and solar shades
- Buildings services with A+ rating and the option of solar panels

First Floor