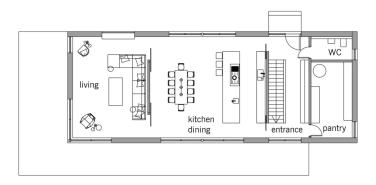

#### House size

Dimensions 8.20 x 21.33 m

Living area ground floor  $150 \text{ m}^2$ Living area first floor  $142 \text{ m}^2$ Total living area  $292 \text{ m}^2$ 

First Floor