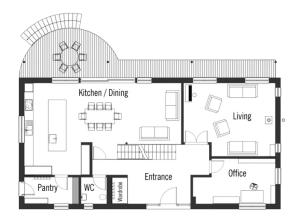

ly home built on hillside
- Tiered garden with large outdoor swimming pool
- Upper floor rooms open up to continuous glazed balcony
- · Master bedroom with bespoke walk-in dressing room
- · Games room, home gym and utility room in basement

# Standard specification

- Triple-glazed timber and aluminium windows, fitted in the factory without PU foam
- Holistic health concept with outstanding indoor air quality
- Effective Xund-E electrosmog protection and shielded electrical installations
- Superior-quality, environmentally friendly interiors that are healthy to live in thanks to innovative solutions developed in-house by Baufritz (e.g. interior paints, floor adhesives, etc.)
- HOIZ natural, organic insulation made from wood shavings
  developed in-house, certified by natureplus and IBN





First Floor