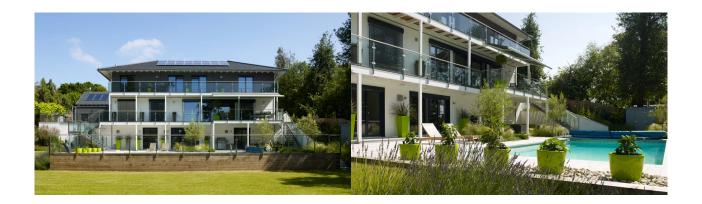

# **Façade**

Timber cladding "Rondo" in natural finish in combination with white mineral render

## Roof

Hipped roof

# Architecture and special features

- · Well-proportioned bespoke family home built on hillside
- Tiered garden with large outdoor swimming pool
- Upper floor rooms open up to continuous glazed balcony
- · Master bedroom with bespoke walk-in dressing room
- · Games room, home gym and utility room in basement