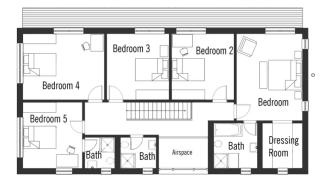

# Architecture and special features

- · Well-proportioned bespoke family home built on hillside
- Tiered garden with large outdoor swimming pool
- Upper floor rooms open up to continuous glazed balcony
- · Master bedroom with bespoke walk-in dressing room
- · Games room, home gym and utility room in basement