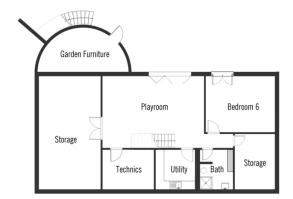

### House size

| Dimensions               | 8.72 x 17.47 m |
|--------------------------|----------------|
| Living area basement     | 130 m²         |
| Living area ground floor | 132 m²         |
| Living area second floor | 147 m²         |
| Total living area        | 409 m²         |

# Architecture and special features

- · Well-proportioned bespoke family home built on hillside
- Tiered garden with large outdoor swimming pool
- Upper floor rooms open up to continuous glazed balcony
- · Master bedroom with bespoke walk-in dressing room
- · Games room, home gym and utility room in basement