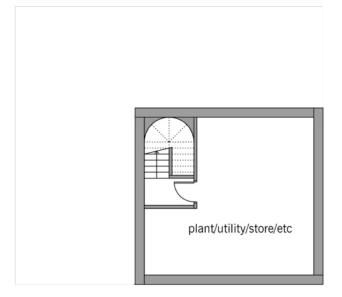

interior furnishings
- Option of cornices and pilaster strips on the façade
- Buildings services with A+ rating and the option of solar panels
- Double garage

### Standard specification

- Triple-glazed timber and aluminium windows, fitted in the factory without PU foam
- · Holistic health concept with outstanding indoor air quality
- Effective Xund-E electrosmog protection and shielded electrical installations
- Superior-quality, environmentally friendly interiors that are healthy to live in thanks to innovative solutions developed in-house by Baufritz (e.g. interior paints, floor adhesives, etc.)
- HOIZ natural, organic insulation made from wood shavings
  developed in-house, certified by natureplus and IBN



# Floor plans Classic L

Ground Floor



First Floor





Attic



Basement





Garage