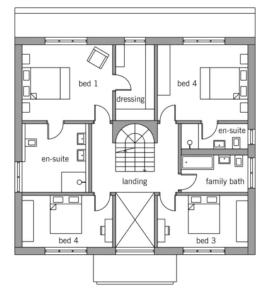

e of roof surfaces and interior furnishings
- Option of cornices and pilaster strips on the façade
- Buildings services with A+ rating and the option of solar panels
- Double garage

### Standard specification

- Triple-glazed timber and aluminium windows, fitted in the factory without PU foam
- · Holistic health concept with outstanding indoor air quality
- Effective Xund-E electrosmog protection and shielded electrical installations
- Superior-quality, environmentally friendly interiors that are healthy to live in thanks to innovative solutions developed in-house by Baufritz (e.g. interior paints, floor adhesives, etc.)
- HOIZ natural, organic insulation made from wood shavings
  developed in-house, certified by natureplus and IBN



# Floor plans Classic L

Ground Floor



First Floor





Attic



Basement





Garage