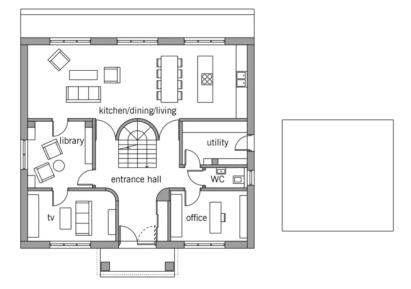

rooms
- · Choice of roof surfaces and interior furnishings
- Option of cornices and pilaster strips on the façade
- Buildings services with A+ rating and the option of solar panels
- Double garage

### Standard specification

- Triple-glazed timber and aluminium windows, fitted in the factory without PU foam
- · Holistic health concept with outstanding indoor air quality
- Effective Xund-E electrosmog protection and shielded electrical installations
- Superior-quality, environmentally friendly interiors that are healthy to live in thanks to innovative solutions developed in-house by Baufritz (e.g. interior paints, floor adhesives, etc.)
- HOIZ natural, organic insulation made from wood shavings
  developed in-house, certified by natureplus and IBN



# Floor plans Classic L

Ground Floor



First Floor





Attic



Basement





Garage