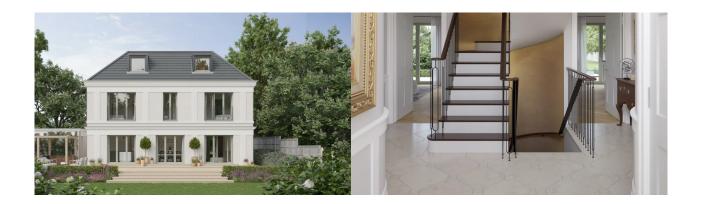

# Fact sheet Classic L

# Façade

Render

#### Roof

Crown roof

## Architecture and special features

- Palladian-style house with a focus on symmetry and balanced proportions
- Spacious, three-storey family home with six bedrooms
- · Choice of roof surfaces and interior furnishings
- Option of cornices and pilaster strips on the façade
- Buildings services with A+ rating and the option of solar panels
- Double garage