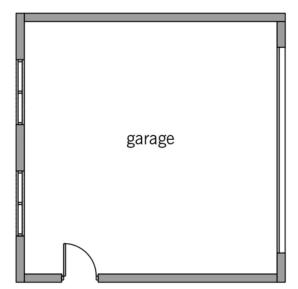

nishings
- Option of cornices and pilaster strips on the façade
- Buildings services with A+ rating and the option of solar panels
- Double garage

### Standard specification

- Triple-glazed timber and aluminium windows, fitted in the factory without PU foam
- · Holistic health concept with outstanding indoor air quality
- Effective Xund-E electrosmog protection and shielded electrical installations
- Superior-quality, environmentally friendly interiors that are healthy to live in thanks to innovative solutions developed in-house by Baufritz (e.g. interior paints, floor adhesives, etc.)
- HOIZ natural, organic insulation made from wood shavings
  developed in-house, certified by natureplus and IBN



# Floor plans Classic L

Ground Floor



First Floor





Attic



Basement





Garage