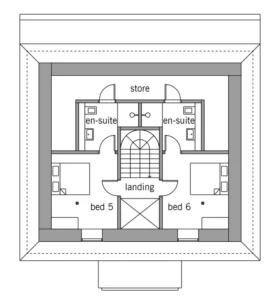

urfaces and interior furnishings
- Option of cornices and pilaster strips on the façade
- Buildings services with A+ rating and the option of solar panels
- Double garage

### Standard specification

- Triple-glazed timber and aluminium windows, fitted in the factory without PU foam
- · Holistic health concept with outstanding indoor air quality
- Effective Xund-E electrosmog protection and shielded electrical installations
- Superior-quality, environmentally friendly interiors that are healthy to live in thanks to innovative solutions developed in-house by Baufritz (e.g. interior paints, floor adhesives, etc.)
- HOIZ natural, organic insulation made from wood shavings
  developed in-house, certified by natureplus and IBN



# Floor plans Classic L

Ground Floor



First Floor





Attic



Basement





Garage