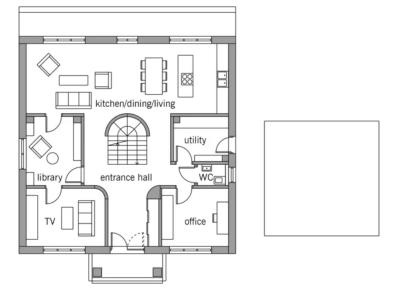

# Floor plans Classic M

Ground Floor

Basement

Garage

#### House size

Dimensions  $11.35 \times 11.35 \text{ m}$  Living area basement  $37 \text{ m}^2$  Living area ground floor  $102 \text{ m}^2$  Living area first floor  $91 \text{ m}^2$  Living area second floor  $42 \text{ m}^2$  Total living area  $272 \text{ m}^2$ 