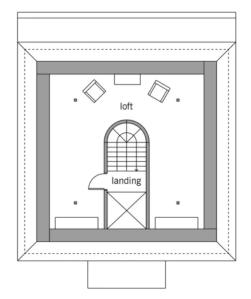

# Floor plans Classic M

Ground Floor

Basement

Garage

#### House size

Dimensions  $11.35 \times 11.35 \text{ m}$  Living area basement  $37 \text{ m}^2$  Living area ground floor  $102 \text{ m}^2$  Living area first floor  $91 \text{ m}^2$  Living area second floor  $42 \text{ m}^2$  Total living area  $272 \text{ m}^2$ 