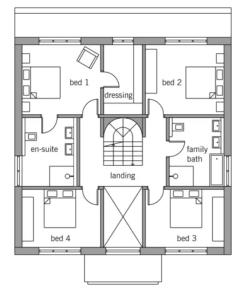

# Floor plans Classic M

Ground Floor

Basement

Garage

#### House size

Dimensions  $11.35 \times 11.35 \text{ m}$  Living area basement  $37 \text{ m}^2$  Living area ground floor  $102 \text{ m}^2$  Living area first floor  $91 \text{ m}^2$  Living area second floor  $42 \text{ m}^2$  Total living area  $272 \text{ m}^2$ 