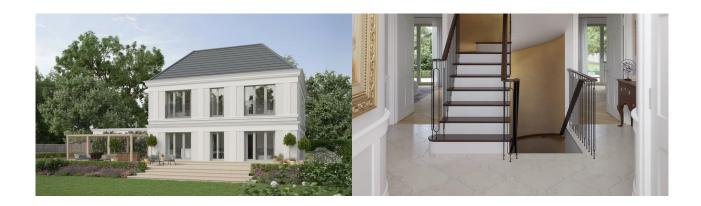

# Façade

Render

#### Roof

Crown roof

## Architecture and special features

- Palladian-style house with a focus on symmetry and balanced proportions
- Comfortable, two-storey family home with four bedrooms
- Choice of roof surfaces and interior furnishings
- Option of cornices and pilaster strips on the façade
- Buildings services with A+ rating and the option of solar panels
- Double garage