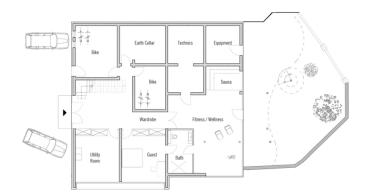

## Architecture and special features

- Individually designed spectacular home
- Extensively glazed on two sides
- Structurally integrated into a steep rocky slope
- · Private indoor sport and wellness area
- · "Children's kingdom" on top floor