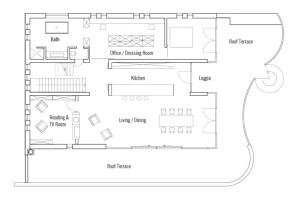

hitecture and special features

- Individually designed spectacular home
- Extensively glazed on two sides
- Structurally integrated into a steep rocky slope
- · Private indoor sport and wellness area
- · "Children's kingdom" on top floor

## Standard specification

- Triple-glazed timber and aluminium windows, fitted in the factory without PU foam
- Holistic health concept with outstanding indoor air quality
- Effective Xund-E electrosmog protection and shielded electrical installations
- Superior-quality, environmentally friendly interiors that are healthy to live in thanks to innovative solutions developed in-house by Baufritz (e.g. interior paints, floor adhesives, etc.)
- HOIZ natural, organic insulation made from wood shavings
  developed in-house, certified by natureplus and IBN





First Floor