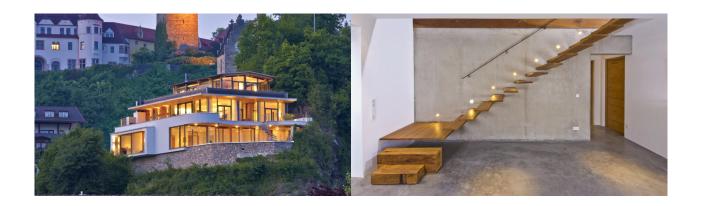

## Architecture and special features

- Individually designed spectacular home
- Extensively glazed on two sides
- Structurally integrated into a steep rocky slope
- · Private indoor sport and wellness area
- · "Children's kingdom" on top floor

## **Façade**

Timber cladding "Rondo" in combination with mineral render and glazed façade