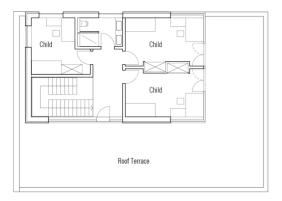

## Architecture and special features

- Individually designed spectacular home
- Extensively glazed on two sides
- Structurally integrated into a steep rocky slope
- · Private indoor sport and wellness area
- · "Children's kingdom" on top floor