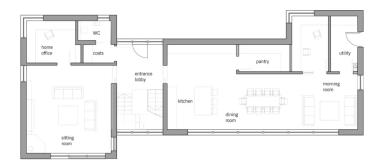

### House size

| Dimensions               | 22.51 x 9.34 m |
|--------------------------|----------------|
| Living area basement     | 131 m²         |
| Living area ground floor | 135 m²         |
| Living area first floor  | 126 m²         |
| Total living area        | 392 m²         |

First Floor