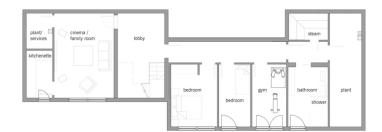

### House size

| Dimensions               | 22.51 x 9.34 m |
|--------------------------|----------------|
| Living area basement     | 131 m²         |
| Living area ground floor | 135 m²         |
| Living area first floor  | 126 m²         |
| Total living area        | 392 m²         |