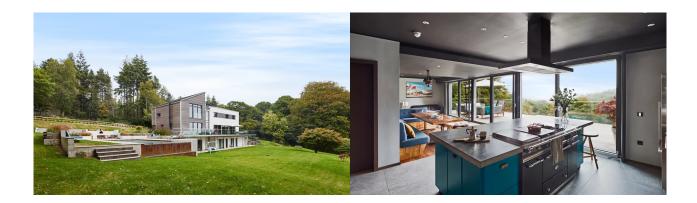

# **Façade**

Timber cladding "Rondo" in natural finish in combination with white mineral render

# Architecture and special features

- Corner windows flood interiors with natural light
- Continuous balcony with glass balustrades allow uninterrupted sight lines
- Generous infinity pool with hot tub and comfortable deck chairs
- Dark U-shaped staircase with glass balustrade
- Floor-to-ceiling windows offer views of beautiful landscaped gardens