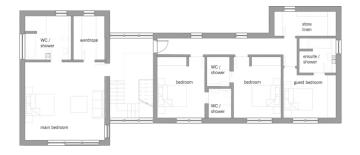

### House size

| Dimensions               | 22.51 x 9.34 m |
|--------------------------|----------------|
| Living area basement     | 131 m²         |
| Living area ground floor | 135 m²         |
| Living area first floor  | 126 m²         |
| Total living area        | 392 m²         |

First Floor