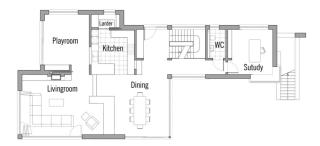

tecture and special features

- Individually designed home
- Unique architectural features
- Large expanses of glass
- · Innovative protection layer against electrosmog
- Shielded cables
- Corner window with a comfortable seating area

#### Standard specification

- Triple-glazed timber and aluminium windows, fitted in the factory without PU foam
- · Holistic health concept with outstanding indoor air quality
- Effective Xund-E electrosmog protection and shielded electrical installations
- Superior-quality, environmentally friendly interiors that are healthy to live in thanks to innovative solutions developed in-house by Baufritz (e.g. interior paints, floor adhesives, etc.)
- HOIZ natural, organic insulation made from wood shavings
  developed in-house, certified by natureplus and IBN





First Floor