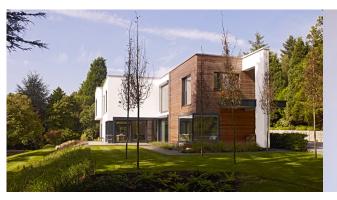

# Fact sheet **Crichton**

#### House size

Dimensions 21.55 x 10.70 m

Living area ground floor  $160 \text{ m}^2$ Living area second floor  $152 \text{ m}^2$ Total living area  $312 \text{ m}^2$ 

### Façade

Timber cladding "Rondo" in natural finish in combination with white mineral render

#### Roof

Flat roof