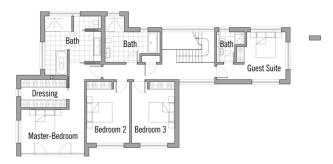

cial features

- Individually designed home
- Unique architectural features
- Large expanses of glass
- · Innovative protection layer against electrosmog
- Shielded cables
- Corner window with a comfortable seating area

#### Standard specification

- Triple-glazed timber and aluminium windows, fitted in the factory without PU foam
- · Holistic health concept with outstanding indoor air quality
- Effective Xund-E electrosmog protection and shielded electrical installations
- Superior-quality, environmentally friendly interiors that are healthy to live in thanks to innovative solutions developed in-house by Baufritz (e.g. interior paints, floor adhesives, etc.)
- HOIZ natural, organic insulation made from wood shavings
  developed in-house, certified by natureplus and IBN





First Floor