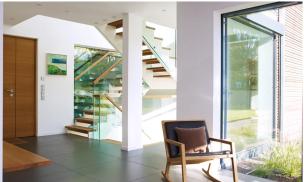

# Architecture and special features

- Individually designed home
- Unique architectural features
- Large expanses of glass
- · Innovative protection layer against electrosmog
- Shielded cables
- Corner window with a comfortable seating area

#### Standard specification

- Triple-glazed timber and aluminium windows, fitted in the factory without PU foam
- · Holistic health concept with outstanding indoor air quality
- Effective Xund-E electrosmog protection and shielded electrical installations
- Superior-quality, environmentally friendly interiors that are healthy to live in thanks to innovative solutions developed in-house by Baufritz (e.g. interior paints, floor adhesives, etc.)
- HOIZ natural, organic insulation made from wood shavings
  developed in-house, certified by natureplus and IBN