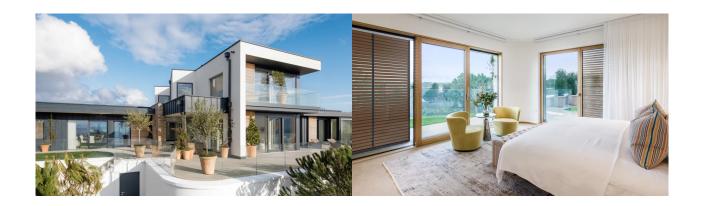

### Façade

Mineral render in combination with sheet metal cladding and natural stone, Post and Beam

#### Roof

Flat roof

# Architecture and special features

- Designed to blend in with spectacular surroundings
- Exceptional combination of various structures and elements
- Sweeping terraces and patios
- Unique features incl. rounded external corners, indoor pool, wine tasting room & cellar, gym and home cinema

# Standard specification

- Triple-glazed timber and aluminium windows, fitted in the factory without PU foam
- · Holistic health concept with outstanding indoor air quality
- Effective Xund-E electrosmog protection and shielded electrical installations
- Superior-quality, environmentally friendly interiors that are healthy to live in thanks to innovative solutions developed in-house by Baufritz (e.g. interior paints, floor adhesives, etc.)
- HOIZ natural, organic insulation made from wood shavings
   developed in-house, certified by natureplus and IBN