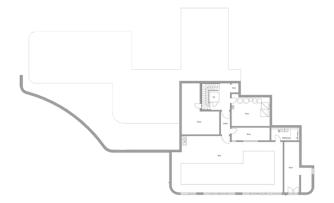

# House size Dimensions

Living area basement 291 m<sup>2</sup>
Living area ground floor 365 m<sup>2</sup>
Living area second floor 97 m<sup>2</sup>
Total living area 753 m<sup>2</sup>