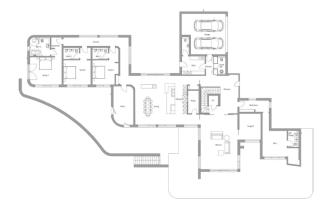

# House size Dimensions

Living area basement 291 m<sup>2</sup>
Living area ground floor 365 m<sup>2</sup>
Living area second floor 97 m<sup>2</sup>
Total living area 753 m<sup>2</sup>