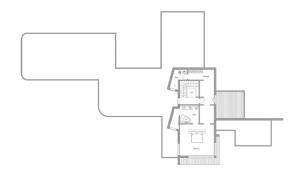

# House size Dimensions

Living area basement 291 m<sup>2</sup>
Living area ground floor 365 m<sup>2</sup>
Living area second floor 97 m<sup>2</sup>
Total living area 753 m<sup>2</sup>

First Floor