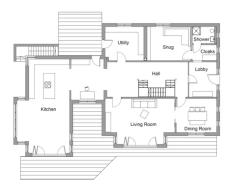

and inside
- Large windows offering views of sea and landscaped gardens
- Multigenerational living with self-contained one bedroom flat
- Individual interior design concept incl. home gym, games room, extra guest bedroom & wine cellar

### Standard specification

- Triple-glazed timber and aluminium windows, fitted in the factory without PU foam
- · Holistic health concept with outstanding indoor air quality
- Effective Xund-E electrosmog protection and shielded electrical installations
- Superior-quality, environmentally friendly interiors that are healthy to live in thanks to innovative solutions developed in-house by Baufritz (e.g. interior paints, floor adhesives, etc.)
- HOIZ natural, organic insulation made from wood shavings
  developed in-house, certified by natureplus and IBN





First Floor