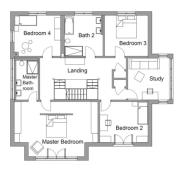

arge windows offering views of sea and landscaped gardens
- Multigenerational living with self-contained one bedroom flat
- Individual interior design concept incl. home gym, games room, extra guest bedroom & wine cellar

### Standard specification

- Triple-glazed timber and aluminium windows, fitted in the factory without PU foam
- · Holistic health concept with outstanding indoor air quality
- Effective Xund-E electrosmog protection and shielded electrical installations
- Superior-quality, environmentally friendly interiors that are healthy to live in thanks to innovative solutions developed in-house by Baufritz (e.g. interior paints, floor adhesives, etc.)
- HOIZ natural, organic insulation made from wood shavings
  developed in-house, certified by natureplus and IBN





First Floor