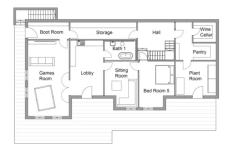

windows offering views of sea and landscaped gardens
- Multigenerational living with self-contained one bedroom flat
- Individual interior design concept incl. home gym, games room, extra guest bedroom & wine cellar

### Standard specification

- Triple-glazed timber and aluminium windows, fitted in the factory without PU foam
- · Holistic health concept with outstanding indoor air quality
- Effective Xund-E electrosmog protection and shielded electrical installations
- Superior-quality, environmentally friendly interiors that are healthy to live in thanks to innovative solutions developed in-house by Baufritz (e.g. interior paints, floor adhesives, etc.)
- HOIZ natural, organic insulation made from wood shavings
  developed in-house, certified by natureplus and IBN





First Floor