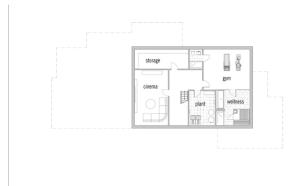

## Architecture and special features

- Bespoke design influenced by Frank Lloyd Wright's Prairie style homes
- Large sheltered terrace
- Triangular window
- Fitness area, home cinema and sauna in basement