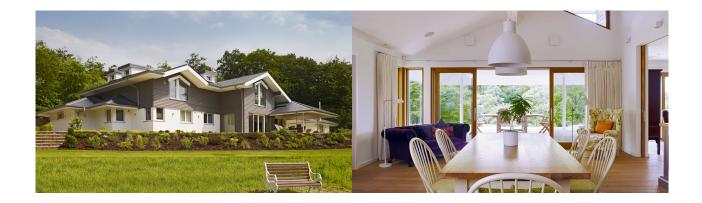

#### Façade

Timber cladding "Credo" in combination with white mineral render

## Roof

Combination of hipped and pitched roofs

## Architecture and special features

- Bespoke design influenced by Frank Lloyd Wright's Prairie style homes
- Large sheltered terrace
- Triangular window
- Fitness area, home cinema and sauna in basement