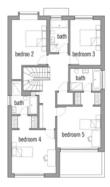

d special features

- Modernist inspired garden-facing façade with cascading cube-like structures
- · Bespoke sheltered front porch
- Concealed wood beam ceiling
- Billiard room, home cinema and utility room in basement

#### Standard specification

- Triple-glazed timber and aluminium windows, fitted in the factory without PU foam
- · Holistic health concept with outstanding indoor air quality
- Effective Xund-E electrosmog protection and shielded electrical installations
- Superior-quality, environmentally friendly interiors that are healthy to live in thanks to innovative solutions developed in-house by Baufritz (e.g. interior paints, floor adhesives, etc.)
- HOIZ natural, organic insulation made from wood shavings
  developed in-house, certified by natureplus and IBN





First Floor







Basement