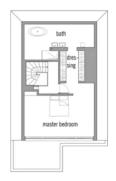

ecial features

- Modernist inspired garden-facing façade with cascading cube-like structures
- · Bespoke sheltered front porch
- Concealed wood beam ceiling
- Billiard room, home cinema and utility room in basement

#### Standard specification

- Triple-glazed timber and aluminium windows, fitted in the factory without PU foam
- · Holistic health concept with outstanding indoor air quality
- Effective Xund-E electrosmog protection and shielded electrical installations
- Superior-quality, environmentally friendly interiors that are healthy to live in thanks to innovative solutions developed in-house by Baufritz (e.g. interior paints, floor adhesives, etc.)
- HOIZ natural, organic insulation made from wood shavings
  developed in-house, certified by natureplus and IBN





First Floor







Basement