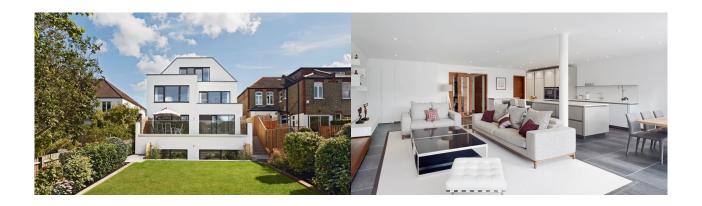

# Façade

White mineral render in combination with grey façade panels

### Roof

Crown roof

#### Architecture and special features

- Modernist inspired garden-facing façade with cascading cube-like structures
- · Bespoke sheltered front porch
- Concealed wood beam ceiling
- Billiard room, home cinema and utility room in basement