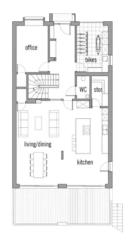

Architecture and special features

- Modernist inspired garden-facing façade with cascading cube-like structures
- · Bespoke sheltered front porch
- Concealed wood beam ceiling
- Billiard room, home cinema and utility room in basement

#### Standard specification

- Triple-glazed timber and aluminium windows, fitted in the factory without PU foam
- · Holistic health concept with outstanding indoor air quality
- Effective Xund-E electrosmog protection and shielded electrical installations
- Superior-quality, environmentally friendly interiors that are healthy to live in thanks to innovative solutions developed in-house by Baufritz (e.g. interior paints, floor adhesives, etc.)
- HOIZ natural, organic insulation made from wood shavings
  developed in-house, certified by natureplus and IBN





First Floor







Basement