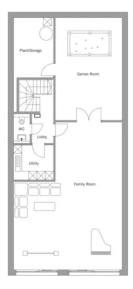

es

- Modernist inspired garden-facing façade with cascading cube-like structures
- · Bespoke sheltered front porch
- Concealed wood beam ceiling
- Billiard room, home cinema and utility room in basement

#### Standard specification

- Triple-glazed timber and aluminium windows, fitted in the factory without PU foam
- · Holistic health concept with outstanding indoor air quality
- Effective Xund-E electrosmog protection and shielded electrical installations
- Superior-quality, environmentally friendly interiors that are healthy to live in thanks to innovative solutions developed in-house by Baufritz (e.g. interior paints, floor adhesives, etc.)
- HOIZ natural, organic insulation made from wood shavings
  developed in-house, certified by natureplus and IBN





First Floor







Basement