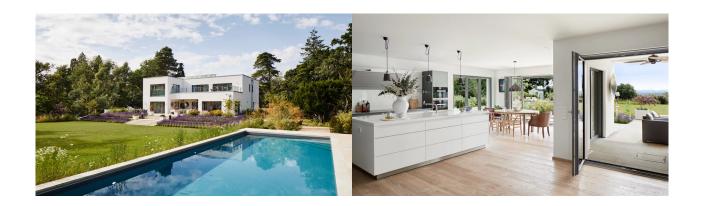

# Fact sheet **Liming**

## **Façade**

Mineral render

### Architecture and special features

- Bauhaus architecture with elegant geometric forms, three storeys with two children's bedrooms, each with en-suite bath
- Seamless transitions between outside and inside. Covered terraces directly connected to the living space