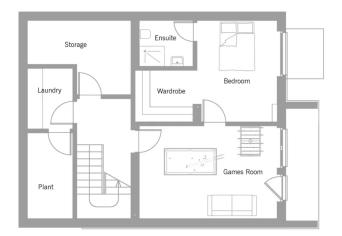

#### House size

| Dimensions               | 16.95 x 13.82 m    |
|--------------------------|--------------------|
| Living area basement     | 74 m²              |
| Living area ground floor | 180 m²             |
| Living area first floor  | 164 m²             |
| Total living area        | 418 m <sup>2</sup> |