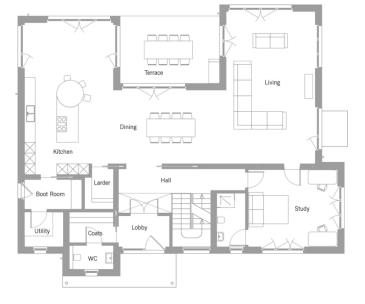

legant geometric forms, three storeys with two children's bedrooms, each with en-suite bath
- Seamless transitions between outside and inside. Covered terraces directly connected to the living space

#### Standard specification

- Triple-glazed timber and aluminium windows, fitted in the factory without PU foam
- · Holistic health concept with outstanding indoor air quality
- Effective Xund-E electrosmog protection and shielded electrical installations
- Superior-quality, environmentally friendly interiors that are healthy to live in thanks to innovative solutions developed in-house by Baufritz (e.g. interior paints, floor adhesives, etc.)
- HOIZ natural, organic insulation made from wood shavings
  developed in-house, certified by natureplus and IBN



# Floor plans Liming

Ground Floor



First Floor