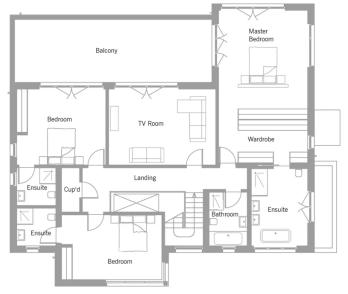

c forms, three storeys with two children's bedrooms, each with en-suite bath
- Seamless transitions between outside and inside. Covered terraces directly connected to the living space

#### Standard specification

- Triple-glazed timber and aluminium windows, fitted in the factory without PU foam
- · Holistic health concept with outstanding indoor air quality
- Effective Xund-E electrosmog protection and shielded electrical installations
- Superior-quality, environmentally friendly interiors that are healthy to live in thanks to innovative solutions developed in-house by Baufritz (e.g. interior paints, floor adhesives, etc.)
- HOIZ natural, organic insulation made from wood shavings
  developed in-house, certified by natureplus and IBN



# Floor plans Liming

Ground Floor



First Floor