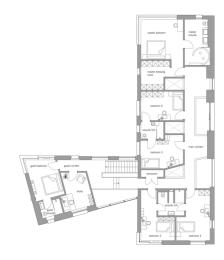

#### House size

| Dimensions               | Main wing: 8.20 x  |
|--------------------------|--------------------|
|                          | 24.45              |
|                          | West wing: 7.60 x  |
|                          | 18.20 m            |
|                          |                    |
| Living area ground floor | 260 m <sup>2</sup> |
| Living area second floor | 181 m²             |
| Total living area        | 441 m²             |
|                          |                    |

First Floor