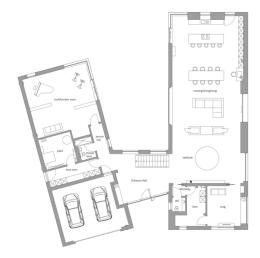

#### House size

| Dimensions               | Main wing: 8.20 x  |
|--------------------------|--------------------|
|                          | 24.45              |
|                          | West wing: 7.60 x  |
|                          | 18.20 m            |
|                          |                    |
| Living area ground floor | 260 m <sup>2</sup> |
| Living area second floor | 181 m²             |
| Total living area        | 441 m²             |
|                          |                    |