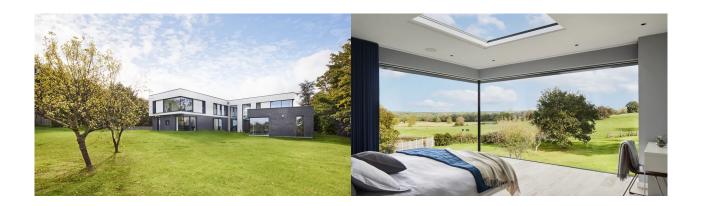

# Façade

Brick combined with Porcelanosa ceramic tiles, broken up by elements with a wave-like design

#### Roof

Flat roof

### Standard specification

- Triple-glazed timber and aluminium windows, fitted in the factory without PU foam
- · Holistic health concept with outstanding indoor air quality
- Effective Xund-E electrosmog protection and shielded electrical installations
- Superior-quality, environmentally friendly interiors that are healthy to live in thanks to innovative solutions developed in-house by Baufritz (e.g. interior paints, floor adhesives, etc.)
- HOIZ natural, organic insulation made from wood shavings
  developed in-house, certified by natureplus and IBN