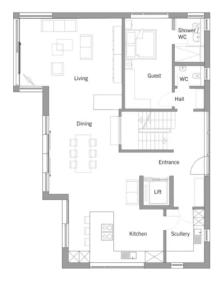

### House size

| Dimensions               | 12.51 x 16.30 m    |
|--------------------------|--------------------|
| Living area ground floor | 144 m²             |
| Living area first floor  | 131 m²             |
| Living area second floor | 80 m²              |
| Total living area        | 355 m <sup>2</sup> |

First Floor

Basement

Updated: 17.02.2025