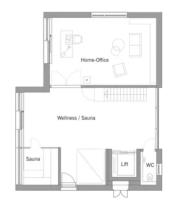

### House size

| Dimensions               | 12.51 x 16.30 m    |
|--------------------------|--------------------|
| Living area ground floor | 144 m²             |
| Living area first floor  | 131 m²             |
| Living area second floor | 80 m²              |
| Total living area        | 355 m <sup>2</sup> |

# Architecture and special features

- · Panoramic windows create uninterrupted sight lines
- Custom home elevator
- · Spacious open plan interiors with breathtaking views
- Top-floor home office with house's own gym, wellness area and Baufritz sauna with sea views, naturally

First Floor

Basement

Updated: 17.02.2025