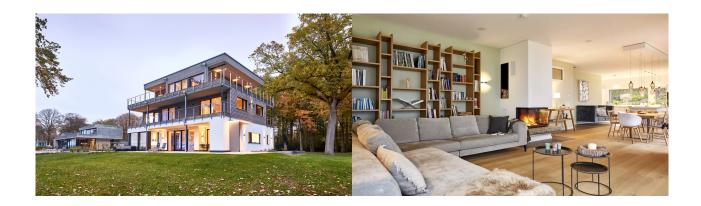

# Façade

Timber cladding "Credo" in combination with white mineral render

### Roof

Flat roof

# Architecture and special features

- · Panoramic windows create uninterrupted sight lines
- Custom home elevator
- · Spacious open plan interiors with breathtaking views
- Top-floor home office with house's own gym, wellness area and Baufritz sauna with sea views, naturally