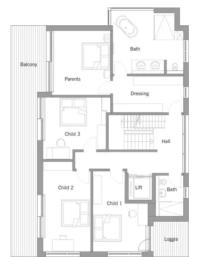

### House size

| Dimensions               | 12.51 x 16.30 m    |
|--------------------------|--------------------|
| Living area ground floor | 144 m²             |
| Living area first floor  | 131 m²             |
| Living area second floor | 80 m²              |
| Total living area        | 355 m <sup>2</sup> |

First Floor

Basement

Updated: 17.02.2025