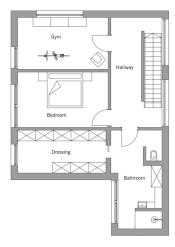

ry house designed to an individual brief
- Roof soffits finished in larch wood
- Spacious home library with floor-to-ceiling bookcases
- Upper-floor yoga studio
- Deep window seats framing views of lush gardens

# Standard specification

- Triple-glazed timber and aluminium windows, fitted in the factory without PU foam
- Holistic health concept with outstanding indoor air quality
- Effective Xund-E electrosmog protection and shielded electrical installations
- Superior-quality, environmentally friendly interiors that are healthy to live in thanks to innovative solutions developed in-house by Baufritz (e.g. interior paints, floor adhesives, etc.)
- HOIZ natural, organic insulation made from wood shavings
  developed in-house, certified by natureplus and IBN



Ground Floor



First Floor