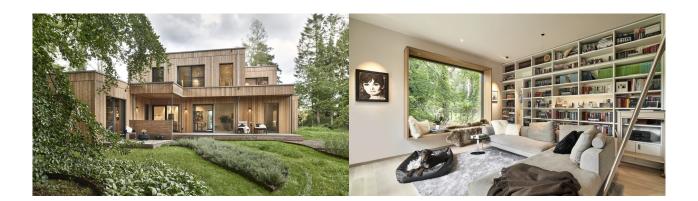

# Fact sheet Neumann

### House size

Dimensions 12.58 x 8.83 m

# Façade

Timber cladding "Scala" in natural finish

## Roof

Flat green roof

# Architecture and special features

- · Contemporary house designed to an individual brief
- Roof soffits finished in larch wood
- Spacious home library with floor-to-ceiling bookcases
- Upper-floor yoga studio
- Deep window seats framing views of lush gardens