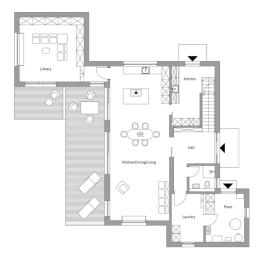

- · Contemporary house designed to an individual brief
- Roof soffits finished in larch wood
- Spacious home library with floor-to-ceiling bookcases
- Upper-floor yoga studio
- Deep window seats framing views of lush gardens

# Standard specification

- Triple-glazed timber and aluminium windows, fitted in the factory without PU foam
- Holistic health concept with outstanding indoor air quality
- Effective Xund-E electrosmog protection and shielded electrical installations
- Superior-quality, environmentally friendly interiors that are healthy to live in thanks to innovative solutions developed in-house by Baufritz (e.g. interior paints, floor adhesives, etc.)
- HOIZ natural, organic insulation made from wood shavings
  developed in-house, certified by natureplus and IBN



Ground Floor



First Floor