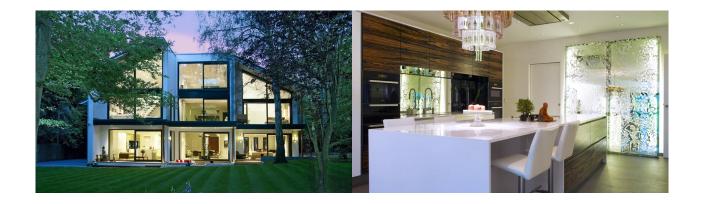

### Façade

Mineral render in ivory

# Architecture and special features

- Individually designed family home with park-like garden
- Full height corner windows in master bedroom
- Combination of various pitch roofs and a flat roof
- Fountain in the entrance area
- Bespoke bas-relief sculptures in hallway and gallery

# Standard specification

- Triple-glazed timber and aluminium windows, fitted in the factory without PU foam
- Holistic health concept with outstanding indoor air quality
- Effective Xund-E electrosmog protection and shielded
  electrical installations
- Superior-quality, environmentally friendly interiors that are healthy to live in thanks to innovative solutions developed in-house by Baufritz (e.g. interior paints, floor adhesives, etc.)
- HOIZ natural, organic insulation made from wood shavings
   developed in-house, certified by natureplus and IBN