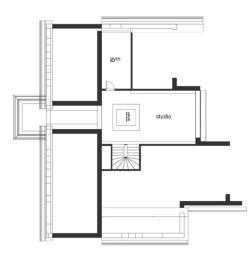

### House size

| Dimensions               | 19.37 x 17.71 m    |
|--------------------------|--------------------|
| Living area ground floor | 191 m²             |
| Living area first floor  | 228 m <sup>2</sup> |
| Living area second floor | 88 m²              |
| Total living area        | 507 m <sup>2</sup> |

Ground Floor

First Floor

Second Floor

Baufritz (UK) Limited

Camboro Business Park · The Workplace · Oakington Road, Girton · Cambridge CB3 0QH Telephone +44 (0) 1223 235632 · E-Mail: enquiries@baufritz.co.uk · Web: www.baufritz.co.uk Updated: 17.02.2025