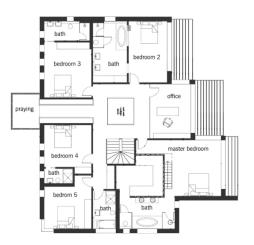

### House size

| Dimensions               | 19.37 x 17.71 m    |
|--------------------------|--------------------|
| Living area ground floor | 191 m²             |
| Living area first floor  | 228 m <sup>2</sup> |
| Living area second floor | 88 m²              |
| Total living area        | 507 m <sup>2</sup> |

Ground Floor

First Floor

Second Floor

Baufritz (UK) Limited

Camboro Business Park · The Workplace · Oakington Road, Girton · Cambridge CB3 0QH Telephone +44 (0) 1223 235632 · E-Mail: enquiries@baufritz.co.uk · Web: www.baufritz.co.uk Updated: 17.02.2025