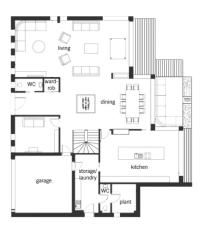

### House size

| Dimensions               | 19.37 x 17.71 m    |
|--------------------------|--------------------|
| Living area ground floor | 191 m²             |
| Living area first floor  | 228 m <sup>2</sup> |
| Living area second floor | 88 m²              |
| Total living area        | 507 m <sup>2</sup> |

Ground Floor

First Floor

Second Floor

Baufritz (UK) Limited

Camboro Business Park · The Workplace · Oakington Road, Girton · Cambridge CB3 0QH Telephone +44 (0) 1223 235632 · E-Mail: enquiries@baufritz.co.uk · Web: www.baufritz.co.uk Updated: 17.02.2025