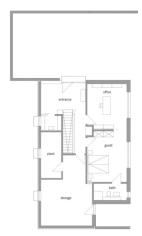

#### House size

| Dimensions               | 15.08 x 9.45 m     |
|--------------------------|--------------------|
| Living area basement     | 69 m²              |
| Living area ground floor | 118 m²             |
| Living area first floor  | 106 m <sup>2</sup> |
| Total living area        | 293 m²             |