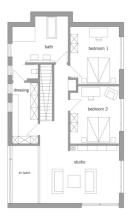

#### House size

| Dimensions               | 15.08 x 9.45 m     |
|--------------------------|--------------------|
| Living area basement     | 69 m²              |
| Living area ground floor | 118 m²             |
| Living area first floor  | 106 m <sup>2</sup> |
| Total living area        | 293 m²             |

First Floor