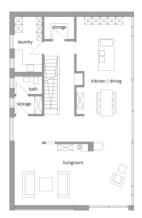

#### House size

| Dimensions               | 15.08 x 9.45 m     |
|--------------------------|--------------------|
| Living area basement     | 69 m²              |
| Living area ground floor | 118 m²             |
| Living area first floor  | 106 m <sup>2</sup> |
| Total living area        | 293 m²             |