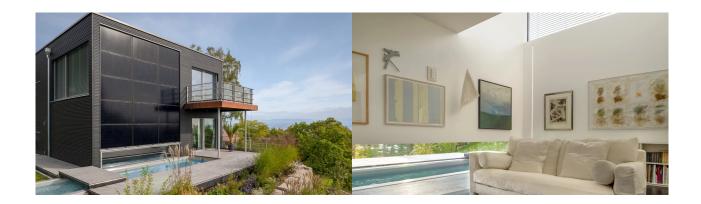

### **Façade**

Timber cladding "Rondo" in matte black in combination with Corten steel

#### Roof

Flat roof

## Architecture and special features

- Innovative protection layer against electrosmog and shielded cables
- 2 coats of patented Baufritz eco paint
- · Generous glass frontage with breathtaking views
- · Practical service lift
- Vertical photovoltaic system integrated into southern façade
- · Skilfully positioned windows in living area and bathrooms