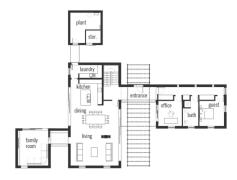

#### House size

Dimensions 30.04 x 22.46 m

Living area ground floor  $198 \text{ m}^2$ Living area second floor  $90 \text{ m}^2$ Total living area  $288 \text{ m}^2$ 

# Architecture and special features

- Ensemble of three interconnected rectangular buildings
- Exterior sliding shutters underscore architecture language
- · Juliet balconies
- Japanese stone garden with pergola
- · Annex with home office and guest suite