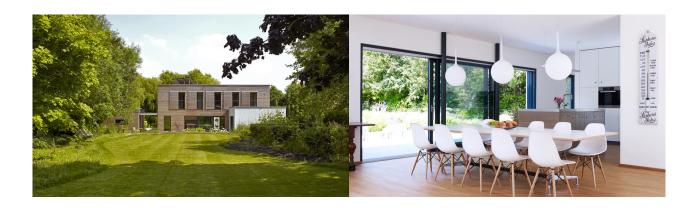

### Façade

Timber cladding "Rondo" in combination with mineral render

# Architecture and special features

- Ensemble of three interconnected rectangular buildings
- Exterior sliding shutters underscore architecture language
- · Juliet balconies
- Japanese stone garden with pergola
- · Annex with home office and guest suite