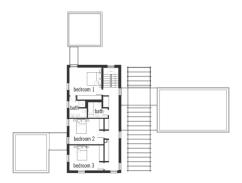

#### House size

Dimensions 30.04 x 22.46 m

Living area ground floor  $198 \text{ m}^2$ Living area second floor  $90 \text{ m}^2$ Total living area  $288 \text{ m}^2$ 

First Floor