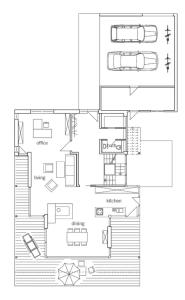

#### House size

Dimensions 14. x 10.0 m

Living area basement  $90 \text{ m}^2$ Living area ground floor  $101 \text{ m}^2$ Living area second floor  $94 \text{ m}^2$ Total living area  $285 \text{ m}^2$ 

Ground Floor

First Floor