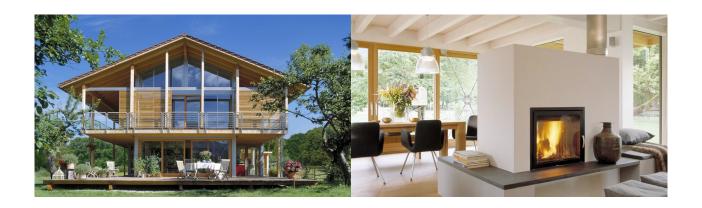

### **Façade**

Timber cladding "Rondo"

#### Roof

Pitched roof

## Architecture and special features

- Individually designed Chalet style home
- Master bedroom with a convenient dressing room and large wellness bathroom
- Wooden winder staircase
- Fireplace dividing the downstairs space into two open areas
- Generous terrace and upper floor balcony with stunning views