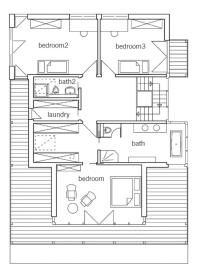

#### House size

Dimensions 14. x 10.0 m

Living area basement  $90 \text{ m}^2$ Living area ground floor  $101 \text{ m}^2$ Living area second floor  $94 \text{ m}^2$ Total living area  $285 \text{ m}^2$ 

Ground Floor

First Floor