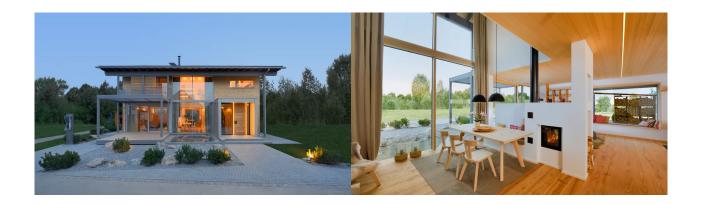

# Fact sheet Show house Alpenchic

12.43 x 8.83 m

# House size Dimensions

Living area ground floor 99 m<sup>2</sup>
Living area second floor 75 m<sup>2</sup>

Living area second floor 75 m<sup>2</sup>

Total living area 174 m<sup>2</sup>

### Façade

Traditional silver fir shingle façade

#### Roof

Pitched roof

# Architecture and special features

- Individually designed house with advanced energy solutions: combination of several energy sources, nearing selfsufficient lifestyle, latest home automation technology
- Compact recycled concrete basement with Samba stairs