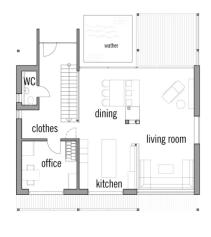

al features

- Individually designed house with advanced energy solutions: combination of several energy sources, nearing selfsufficient lifestyle, latest home automation technology
- Compact recycled concrete basement with Samba stairs

# Standard specification

- Triple-glazed timber and aluminium windows, fitted in the factory without PU foam
- · Holistic health concept with outstanding indoor air quality
- Effective Xund-E electrosmog protection and shielded electrical installations
- Superior-quality, environmentally friendly interiors that are healthy to live in thanks to innovative solutions developed in-house by Baufritz (e.g. interior paints, floor adhesives, etc.)
- HOIZ natural, organic insulation made from wood shavings
   developed in-house, certified by natureplus and IBN







First Floor