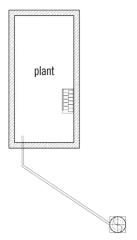

# Heating and ventilation

- Combination of several energy sources (photovoltaic system, wind turbine, hydrogen fuel cell)
- · Hydrogen fuel cell heating system
- · Self-generated power to produce hot water
- Home automation system (EnOcean)
- Underfloor heating
- · Mechanical Ventilation with Heat Recovery
- · Electric car charger