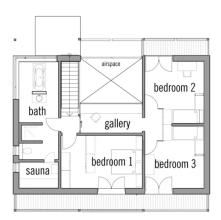

First Floor

# House size Dimensions

Living area ground floor 99 m<sup>2</sup>
Living area second floor 75 m<sup>2</sup>

Living area second floor 75 m<sup>2</sup>

Total living area 174 m<sup>2</sup>