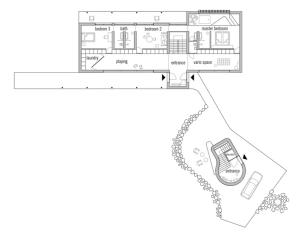

# Floor plans Show house Haussicht by Alfredo Häberli

Ground Floor

First Floor

| plant  |
|--------|
| cellar |

Baufritz (UK) Limited

Camboro Business Park · The Workplace · Oakington Road, Girton · Cambridge CB3 0QH Telephone +44 (0) 1223 235632 · E-Mail: enquiries@baufritz.co.uk · Web: www.baufritz.co.uk

#### House size

| Dimensions               | 25 x 12.13 x 8 m   |
|--------------------------|--------------------|
| Living area ground floor | 164 m²             |
| Living area second floor | 156 m <sup>2</sup> |
| Total living area        | 320 m <sup>2</sup> |