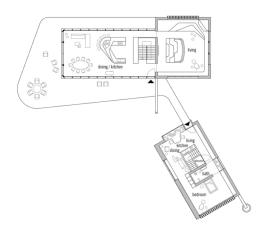

# Floor plans Show house Haussicht by Alfredo Häberli

Ground Floor

First Floor

| plant  |
|--------|
| cellar |

Baufritz (UK) Limited

Camboro Business Park · The Workplace · Oakington Road, Girton · Cambridge CB3 0QH Telephone +44 (0) 1223 235632 · E-Mail: enquiries@baufritz.co.uk · Web: www.baufritz.co.uk

#### House size

| Dimensions               | 25 x 12.13 x 8 m   |
|--------------------------|--------------------|
| Living area ground floor | 164 m²             |
| Living area second floor | 156 m <sup>2</sup> |
| Total living area        | 320 m <sup>2</sup> |