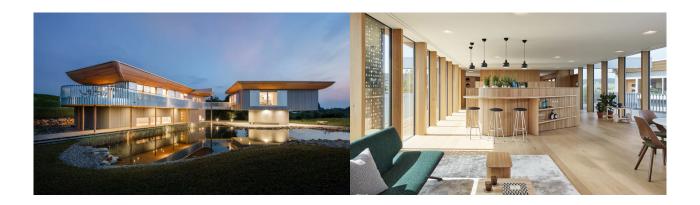

# Fact sheet Show house Haussicht by Alfredo Häberli

#### Façade

Vertical timber cladding "Häberli"

## Roof

Striking roof composition with innovative rear-ventilated tin roof. Meticulously planned and executed, the roof provides ample space for photovaltaic and solar panels. Curved up soffits create smooth transition from the roof to the upper floor.

### Architecture and special features

- Show house in Erkheim
- Main house and annex (Stöckli)
- Partnership with designer Alfredo H\u00e4berli, Flexible living spaces, Unique design details

#### Standard specification

- Triple-glazed timber and aluminium windows, fitted in the factory without PU foam
- · Holistic health concept with outstanding indoor air quality
- Effective Xund-E electrosmog protection and shielded electrical installations
- Superior-quality, environmentally friendly interiors that are healthy to live in thanks to innovative solutions developed in-house by Baufritz (e.g. interior paints, floor adhesives, etc.)
- HOIZ natural, organic insulation made from wood shavings
  developed in-house, certified by natureplus and IBN