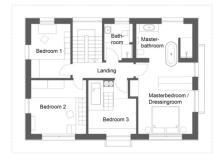

### House size

Dimensions 12.68 x 8.93 m

 $\begin{array}{ccc} \text{Living area basement} & 91 \text{ m}^2 \\ \text{Living area ground floor} & 87 \text{ m}^2 \\ \text{Living area second floor} & 83 \text{ m}^2 \\ \text{Total living area} & 261 \text{ m}^2 \\ \end{array}$ 

First Floor