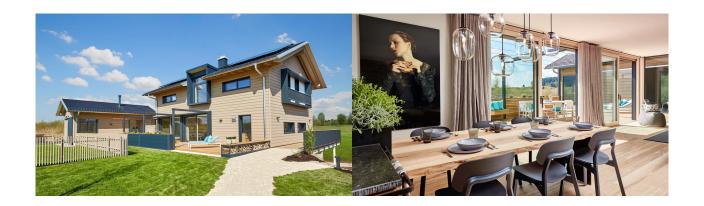

# Fact sheet Show house Heimat 4.0

## **Façade**

Treated vertical timber façade "Heimat" (colour "Heimat"), detailing in white mineral render

### Roof

Pitched roof, roof tiles "Creaton Domino" in black

# Architecture and special features

- · Healthy living concept with exceptional indoor air quality
- Bespoke organic lighting design
- Exclusive interiors and high-quality sustainable, non-toxic natural materials (incl. interior paint)
- Self-contained apartment on the lower ground floor