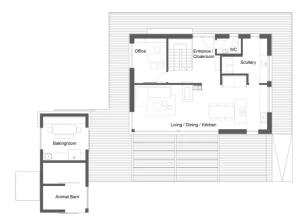

### House size

Dimensions 12.68 x 8.93 m

 $\begin{array}{ccc} \text{Living area basement} & 91 \text{ m}^2 \\ \text{Living area ground floor} & 87 \text{ m}^2 \\ \text{Living area second floor} & 83 \text{ m}^2 \\ \text{Total living area} & 261 \text{ m}^2 \\ \end{array}$ 