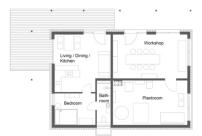

### House size

Dimensions 12.68 x 8.93 m

 $\begin{array}{ccc} \text{Living area basement} & 91 \text{ m}^2 \\ \text{Living area ground floor} & 87 \text{ m}^2 \\ \text{Living area second floor} & 83 \text{ m}^2 \\ \text{Total living area} & 261 \text{ m}^2 \\ \end{array}$ 