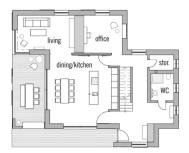

#### House size

| Dimensions               | 15.05 x 12.30 m |
|--------------------------|-----------------|
| Living area basement     | 95 m²           |
| Living area ground floor | 101 m²          |
| Living area second floor | 69 m²           |
| Total living area        | 265 m²          |