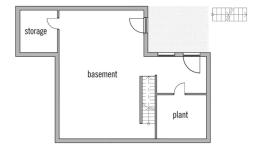

#### House size

| Dimensions               | 15.05 x 12.30 m |
|--------------------------|-----------------|
| Living area basement     | 95 m²           |
| Living area ground floor | 101 m²          |
| Living area second floor | 69 m²           |
| Total living area        | 265 m²          |