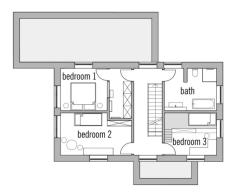

#### House size

| Dimensions               | 15.05 x 12.30 m |
|--------------------------|-----------------|
| Living area basement     | 95 m²           |
| Living area ground floor | 101 m²          |
| Living area second floor | 69 m²           |
| Total living area        | 265 m²          |

First Floor