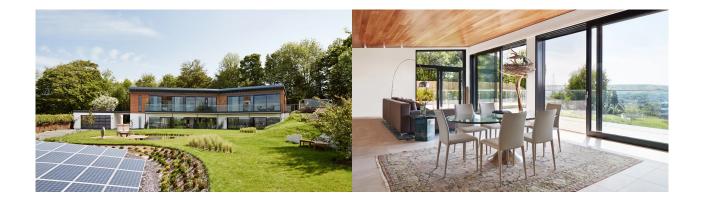

#### Façade

Timber cladding "Credo" in combination with mineral render

# Roof

Mono pitch roof

#### Architecture and special features

- Large mono pitch roof blends with the landscape
- Extensively glazed façade
- Private pond and solar panel field in park-like garden
- Walk-in raindance shower
- Premium dark tiles in bathroom