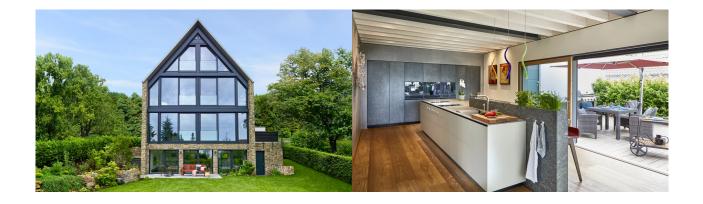

# Façade

Horizontal timber cladding in combination with natural stone

#### Architecture and special features

- Glass façade on the garden side
- Steep pitched roof underscoring architectural language
- Floor to ceiling windows open up rooms to the outside
- 5 bedrooms
- studio for yoga sessions