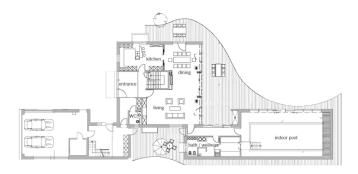

# Architecture and special features

Ensemble of three buildings: main house, guest house and private spa

Generous windows with Venetian blinds

Landscaped gardens with magnificent terraces and box seats

Private spa area with luxurious swimming pool, sauna and steam room

First Floor