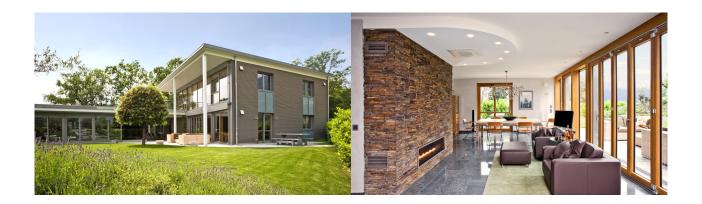

## Façade

Timber cladding "Rondo"

# Architecture and special features

Ensemble of three buildings: main house, guest house and private spa

Generous windows with Venetian blinds

Landscaped gardens with magnificent terraces and box seats

Private spa area with luxurious swimming pool, sauna and steam room

Premium quality interiors