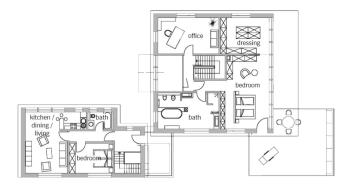

### House size

Dimensions  $43.60 \times 16.75 \text{ m}$ Living area ground floor  $218 \text{ m}^2$ Living area second floor  $154 \text{ m}^2$ Total living area  $372 \text{ m}^2$ 

First Floor