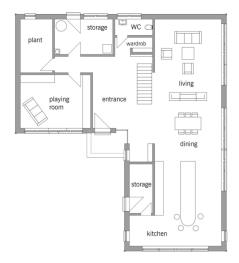

### House size

| Dimensions               | 17.58 x 15.7 m |
|--------------------------|----------------|
| Living area ground floor | 175 m²         |
| Living area first floor  | 144 m²         |
| Living area second floor | 25 m²          |
| Total living area        | 344 m²         |