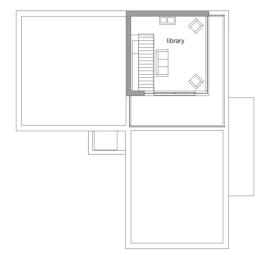

### House size

| Dimensions               | 17.58 x 15.7 m |
|--------------------------|----------------|
| Living area ground floor | 175 m²         |
| Living area first floor  | 144 m²         |
| Living area second floor | 25 m²          |
| Total living area        | 344 m²         |