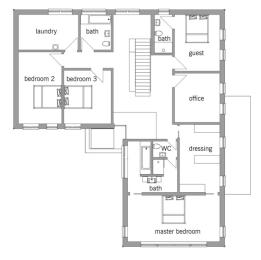

### House size

| Dimensions               | 17.58 x 15.7 m |
|--------------------------|----------------|
| Living area ground floor | 175 m²         |
| Living area first floor  | 144 m²         |
| Living area second floor | 25 m²          |
| Total living area        | 344 m²         |

First Floor

Updated: 17.02.2025