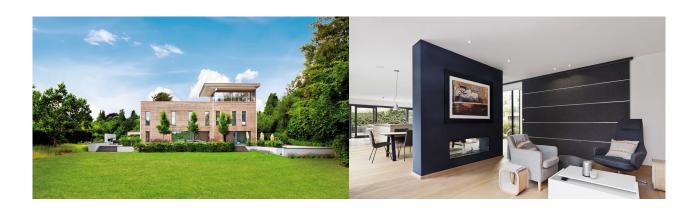

# Fact sheet Weald House

## **Façade**

Timber cladding "Rondo" in combination with white mineral render and façade panels

# Architecture and special features

- Generous detached family home with three different kinds of façade
- Set-back penthouse on flat roof
- · Skilfully positioned private terrace
- Large sliding glass doors
- · Waterfall staircase